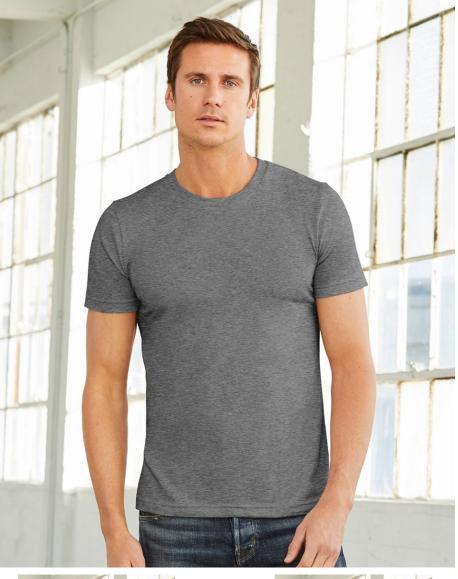

## **BELLA + CANVAS - Unisex Jersey Tee - 3001CVC**

**O** price w/ VAT

**0** price w/o VAT VAT rate

Dear,

Thank you!

### #BCUniT3001CVC

- Product Details 4.2 oz.(US) 7 oz. (CA), 52/48 Airlume combed and ringspun cotton/polyester Athletic Heather & Black Heather are 90/10 airlume combed and ringspun cotton/polyester Heather Prism colors are 99/1 airlume combed and ringspun cotton/ polyester (Unique coloring, grey flecks of heather pulled through the base color) Retail fit Unisex sizing Coverstitched collar and sleeves Shoulder-to-shoulder taping Side seams

- Side seams
  Tear-away label

Dear,

Thank you!