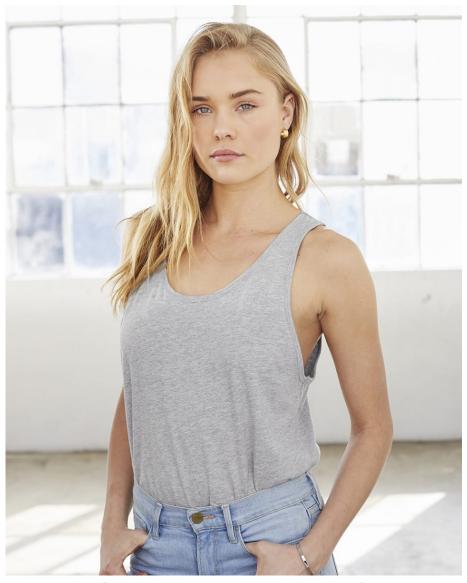

BELLA + CANVAS - Unisex Jersey Tank - 3480

## #BELLA + CANVAS - Unisex Jersey Tank - 3480

## **Product Details**

- 4.2 oz.(US) 7 oz.(CA), 100% airlume combed and ringspun cotton, 32 singles
- cotton, 32 singles

   Ash is 99/1 airlume combed and ringspun cotton/polyester

   Athletic Heather and Black Heather are

  90/10 airlume combed and ringspun cotton/polyester

   Alternate Heather Colors are 52/48 airlume combed and

- Alternate Heather Colors are 52/48 arriume combed and ringspun cotton/polyester
   Triblends are 3.8 oz., 50/25/25 polyester/airlume combed and ringspun cotton/rayon, 40 singles
   Neons are 3.6 oz., 52/48 combed and ringspun cotton/polyester, 40 singles
   Unisex sizing
   Retail fit

- Retail fit
- Side seams Tearaway label

Dear,

**Product Specifications** 

Dear,

Thank you!