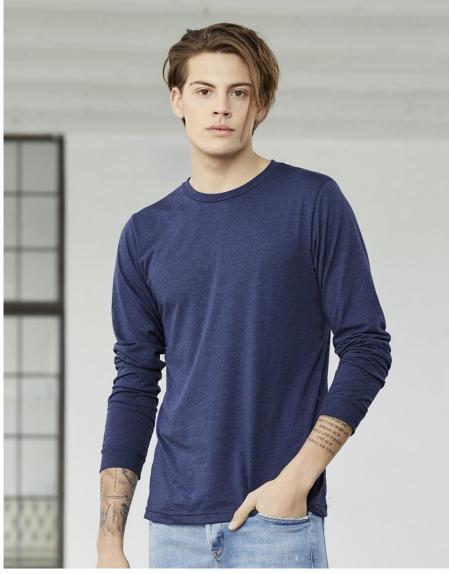

## **Product Details**

- 4.2 oz.(US) 7 oz.(CA), 100% airlume combed and ringspun cotton, 32 singles
  Ash is 99/1 airlume combed and ringspun cotton/polyester
  Athletic Heather and Black Heather are
  90/10 airlume combed and ringspun cotton/polyester
  Alternate Heather colors are 52/48 airlume combed and ringspun cotton/polyester
  Triblends are 3.8 oz., 50/25/25 polyester/airlume combed and ringspun cotton/rayon, 40 singles
  Slub colors are 4 oz., 50/38/12 polyester/airlume combed and ringspun cotton/rayon, 32 singles
  Black Slub is 4 oz., 40/30/30 polyesyer/airlume combed and ringspun cotton/rayon, 32 singles
  Retail fit
  2" ribbed cuffs
  Coverstitched collar • 4.2 oz.(US) 7 oz.(CA), 100% airlume combed and ringspun

- Coverstitched collar
  Side seams
  Tear-away label

Dear,

Thank you!