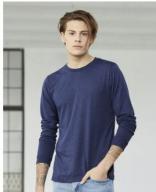

## **Product Details**

- 4.2 oz.(US) 7 oz.(CA), 100% airlume combed and ringspun cotton, 32 singles
  Ash is 99/1 airlume combed and ringspun cotton/polyester
  Athletic Heather and Black Heather are
  90/10 airlume combed and ringspun cotton/polyester
  Alternate Heather colors are 52/48 airlume combed and ringspun cotton/polyester
  Triblends are 3.8 oz., 50/25/25 polyester/airlume combed and ringspun cotton/rayon, 40 singles
  Slub colors are 4 oz., 50/38/12 polyester/airlume combed and ringspun cotton/rayon, 32 singles
  Black Slub is 4 oz., 40/30/30 polyesyer/airlume combed and ringspun cotton/rayon, 32 singles
  Retail fit
  2" ribbed cuffs
  Coverstitched collar • 4.2 oz.(US) 7 oz.(CA), 100% airlume combed and ringspun

- Coverstitched collar
  Side seams
  Tear-away label

Dear,

Thank you!