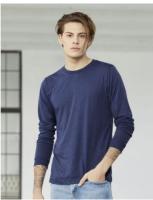

## **Product Details**

- 4.2 oz.(US) 7 oz.(CA), 100% airlume combed and ringspun cotton, 32 singles
  Ash is 99/1 airlume combed and ringspun cotton/polyester
  Athletic Heather and Black Heather are
  90/10 airlume combed and ringspun cotton/polyester
  Alternate Heather colors are 52/48 airlume combed and ringspun cotton/polyester
  Triblends are 3.8 oz., 50/25/25 polyester/airlume combed and ringspun cotton/rayon, 40 singles
  Slub colors are 4 oz., 50/38/12 polyester/airlume combed and ringspun cotton/rayon, 32 singles
  Black Slub is 4 oz., 40/30/30 polyesyer/airlume combed and ringspun cotton/rayon, 32 singles
  Retail fit
  2" ribbed cuffs
  Coverstitched collar • 4.2 oz.(US) 7 oz.(CA), 100% airlume combed and ringspun

- Coverstitched collar
  Side seams
  Tear-away label

Dear,

Thank you!